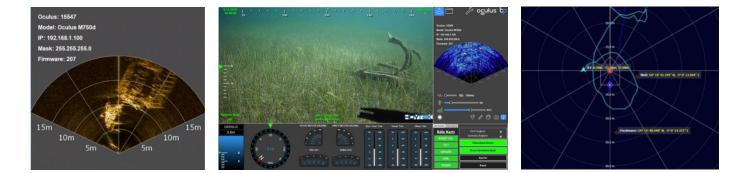

### **EQUIPMENT**

| 1 x F/Z HD Camera               |
|---------------------------------|
| 2 x Utility Cameras             |
| 4 x 25000lumen LED Lights       |
| Hoytek Sensor (AHRS + Depth)    |
| Pan Tilt Unit                   |
| Single or Multibeam Sonar       |
| 1100m Cable Winch               |
| Control Console with 4 Monitors |
| Transformator and PDU           |