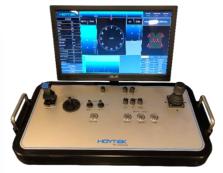

High Tech Industrial Controller

### **EQUIPMENT**

| 1 x F/Z HD Camera               |
|---------------------------------|
| 2 x Utility Cameras             |
| 4 x 25000lumen LED Lights       |
| Hoytek Sensor (AHRS + Depth)    |
| Pan Tilt Unit                   |
| Single or Multibeam Sonar       |
| 1100m Cable Winch               |
| Control Console with 4 Monitors |
| Transformator and PDU           |

🕀 Auto Heading, Depth & Altitude 🛛 🕀 Remote Access 🕀 Advanced Alarm & Logging System

⊕ Modern & Eye-Friendly GUI ⊕ Multi Language Support

Remote Support

www.hoytek.com.tr | info@hoytek.com.tr | +90 (312) 227 02 64