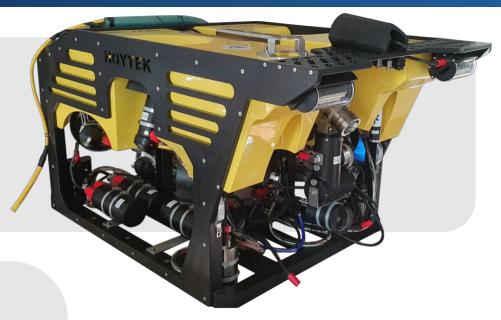

### LYRA S

Hoytek Lyra S is a Light Work Class ROV that can perform different tasks related to marine applications such as inspection, maintenance, repair and survey.

### **FEATURES**

- Field proven  $\oplus$
- Easy to operate  $\oplus$
- Industrial grade design  $\oplus$
- Focus Zoom HD Camera  $\oplus$
- Lowlight Black White Camera  $\oplus$
- Rear Camera  $\oplus$
- 1100m Umbilical  $\oplus$

### **EQUIPMENT**

| 1 x F/Z HD Camera               |
|---------------------------------|
| 2 x Utility Cameras             |
| 4 x 25000lumen LED Lights       |
| Hoytek Sensor (AHRS + Depth)    |
| Pan Tilt Unit                   |
| Single or Multibeam Sonar       |
| 1100m Cable Winch               |
| Control Console with 4 Monitors |
| Transformator and PDU           |