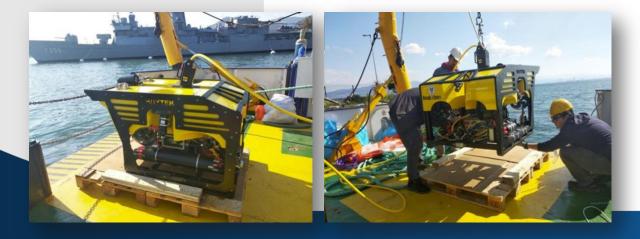

### LYRA S

Hoytek Lyra S is a Light Work Class ROV that can perform different tasks related to marine applications such as inspection, maintenance, repair and survey.