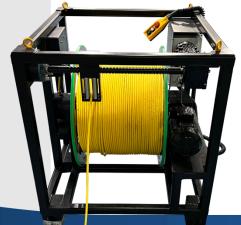

# **EQUIPMENT**

| 4 x Vectorized Horizontal Thrusters |
|-------------------------------------|
| 2 x Vertical Thrusters              |
| FHD Color Camera                    |
| 2 x 6000lumen LED Lights            |
| Hoytek Sensor (AHRS + Depth)        |
| Cable Reel (330m cable)             |
| High Resolution Imaging Sonar       |
| Fiber Optic Comms System            |
| Tilt for Camera                     |

# **OPTIONAL EQUIPMENT**

| Electric Winch with Drum                                           |
|--------------------------------------------------------------------|
| LARS with Electric Drum                                            |
| Altimeter                                                          |
| USBL                                                               |
| 5 axis Electrical Manipulator                                      |
| Wide range of equipment and sensors according to customer's needs! |