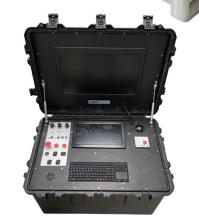

- ⊕ Auto Heading, Depth & Altitude ⊕ Remote Access ⊕ Advanced Alarm & Logging System
- ⊕ Modern & Eye-Friendly GUI ⊕ Multi Language Support