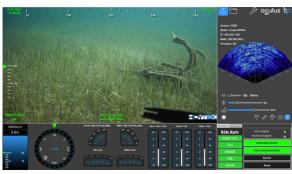

- ⊕ Auto Heading, Depth & Altitude ⊕ Remote Access ⊕ Advanced Alarm & Logging System
- ⊕ Modern & Eye-Friendly GUI ⊕ Multi Language Support