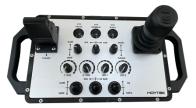

# **OPTIONAL EQUIPMENT**

| Electric Winch with Drum                                           |
|--------------------------------------------------------------------|
| LARS with Electric Drum                                            |
| Altimeter                                                          |
| USBL                                                               |
| 5 axis Electrical Manipulator                                      |
| Wide range of equipment and sensors according to customer's needs! |