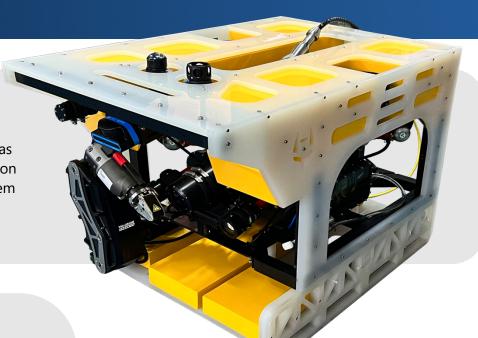

### **MYRA**

Myra can perform different tasks related to marine applications such as observation, light-work and inspection with its highly stable 6 thruster system and 5-axis manipulator.

### **FEATURES**

- Field proven
- Easy to launch & recover
- Easy to operate
- Industrial grade design
- ⊕ Crystal clear FHD video
- ⊕ 600msw rated
- Wide range of optional sensors
- Cable winch

### **SPECIFICATIONS**

| Weight           | 165kg    |
|------------------|----------|
| Length           | 1.10m    |
| Width            | 0.75m    |
| Height           | 0.77m    |
| Working Depth    | 600msw   |
| Payload Capacity | 25kg     |
| Forward Speed    | 3.5knots |
| Vertical Speed   | 2knots   |

# **EQUIPMENT**

| 4 x Vectorized Horizontal Thrusters |
|-------------------------------------|
| 2 x Vertical Thrusters              |
| FHD Color Camera                    |
| 2 x 6000lumen LED Lights            |
| Hoytek Sensor (AHRS + Depth)        |
| Cable Reel (330m cable)             |
| High Resolution Imaging Sonar       |
| Fiber Optic Comms System            |
| Tilt for Camera                     |