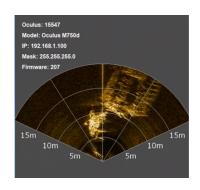

# **EQUIPMENT**

| 4 x Vectorized Horizontal Thrusters |
|-------------------------------------|
| 2 x Vertical Thrusters              |
| FHD Color Camera                    |
| 2 x 6000lumen LED Lights            |
| Hoytek Sensor (AHRS + Depth)        |
| Cable Reel (330m cable)             |
| High Resolution Imaging Sonar       |
| Fiber Optic Comms System            |
| Tilt for Camera                     |