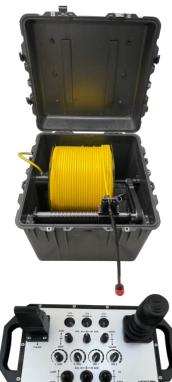

### **EQUIPMENT**

| 4 x Vectorized Horizontal Thrusters |
|-------------------------------------|
| 2 x Vertical Thrusters              |
| FHD Color Camera                    |
| 2 x 6000lumen LED Lights            |
| Hoytek Sensor (AHRS + Depth)        |
| 2 x Oil Compansator                 |
| Dual Screen Control Case            |
| Hand Controller                     |
| Tether Reel Case with Levelwinder   |