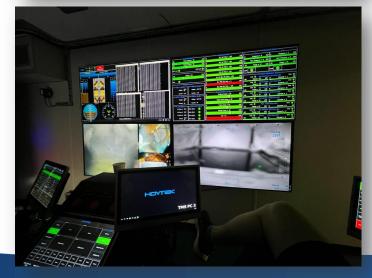

# DeepEye Videowall System

### **DeepEye**

DeepEye is a video matrix system designed to be used on showing multiple video inputs on limited number of screens. DeepEye's ability to configure scenes and screens on the fly makes it a perfect solution for ROV operators.

#### **FEATURES**

- ⊕ 16 x HDMI Input
- ⊕ 4 x HDMI Output
- Ability to show 16 screens simultaneously(4x4 PIP)
- ⊕ Save and load 20 predefined scenes
- User-friendly GUI for changing screen
   layout on the fly
- ⊕ KM Switch Control (optional)