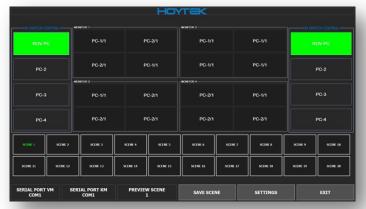

# DeepEye Videowall System

### **DeepEye**

DeepEye is a video matrix system designed to be used on showing multiple video inputs on limited number of screens. DeepEye's ability to configure scenes and screens on the fly makes it a perfect solution for ROV operators.

#### **FEATURES**

- ⊕ 16 x HDMI Input
- ⊕ 4 x HDMI Output
- Ability to show 16 screens simultaneously(4x4 PIP)
- ⊕ Save and load 20 predefined scenes
- User-friendly GUI for changing screen
   layout on the fly
- ⊕ KM Switch Control (optional)