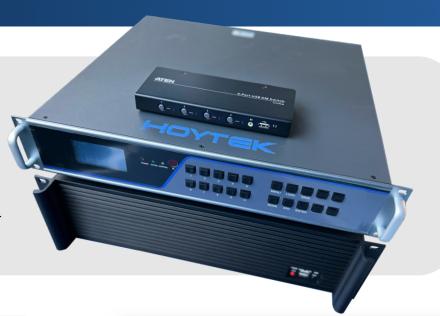

# DeepEye Videowall System

### **DeepEye**

DeepEye is a video matrix system designed to be used on showing multiple video inputs on limited number of screens. DeepEye's ability to configure scenes and screens on the fly makes it a perfect solution for ROV operators.

#### **FEATURES**

- ⊕ 16 x HDMI Input
- ⊕ 4 x HDMI Output
- Ability to show 16 screens simultaneously(4x4 PIP)
- ⊕ Save and load 20 predefined scenes
- User-friendly GUI for changing screen
   layout on the fly
- ⊕ KM Switch Control (optional)