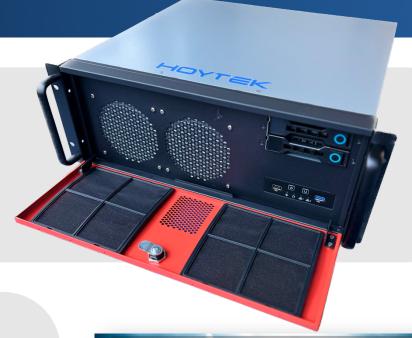

## SeaSight

**Overlay and Video Recorder** 

SeaSight is an overlay and video recorder system that provides an excellent solution to any system that requires video capture, overlay and recording.

### **FEATURES**

- ⊕ 1 x HD-SDI 6 x SD Camera Input
- ⊕ 2 x RS-232 Data Input
- ⊕ 3 x Screen Video Output
- Highly customizable overlay elements for every screen
- Ability to record every screen
- User-friendly
- Configurable on the fly