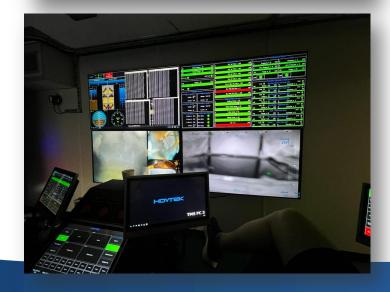

# DeepEye Videowall System

### **DeepEye**

DeepEye is a video matrix system designed to be used on showing multiple video inputs on limited number of screens. DeepEye's ability to configure scenes and screens on the fly makes it a perfect solution for ROV operators.

#### **FEATURES**

- ⊕ 16 x HDMI Input
- ⊕ 4 x HDMI Output
- Ability to show 16 screens simultaneously(4x4 PIP)
- ⊕ Save and load 20 predefined scenes
- User-friendly GUI for changing screen
   layout on the fly
- ⊕ KM Switch Control (optional)