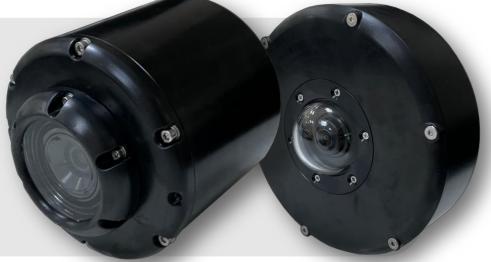

#### **CM-IP-300**

300m rated (3000m optional) IP camera with a special underwater sensor providing a crystal-clear image quality.

#### CM-IP-300F

300m rated fisheye IP camera with a special underwater sensor providing a crystal-clear image quality.

#### **FEATURES**

- ⊕ Field proven
- Special underwater sensor
- + High quality video
- Industrial grade design
- ⊕ MCBH6SS standard connector

Demre ROV Front Camera and LED System with Tilt Capability